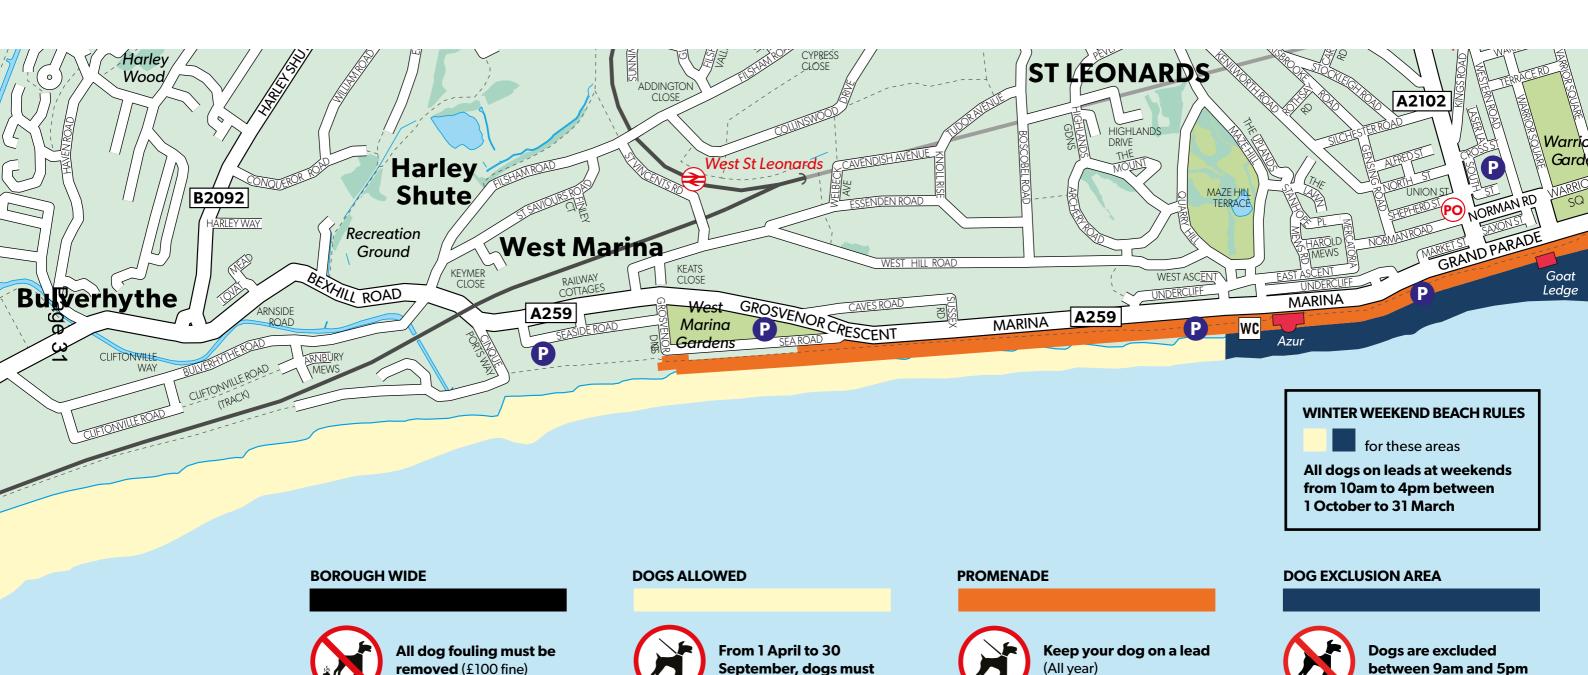

dogs taken onto land by one person

#### PROMENADE



Keep your dog on a lead (All year)

#### **DOG EXCLUSION AREA**



Dogs are excluded between 9am and 5pm (1 April to 30 September)



This page is intentionally left blank

# Proposed Dog Controls Central Hastings

This is what is being proposed and consulted on in the Dog Control Public Space Protection Order (PSPO) consultation.

Please have your say by 16 October on hastings.gov.uk/my-council/consultations/



This page is intentionally left blank

## Proposed Dog Controls West St. Leonards

Maximum 6 dogs taken onto land by one person

This is what is being proposed and consulted on in the Dog Control Public Space Protection Order (PSPO) consultation.

Please have your say by 16 October on hastings.gov.uk/my-council/consultations/



be on a lead from 9am to 5pm in this area



(1 April to 30 September)

This page is intentionally left blank