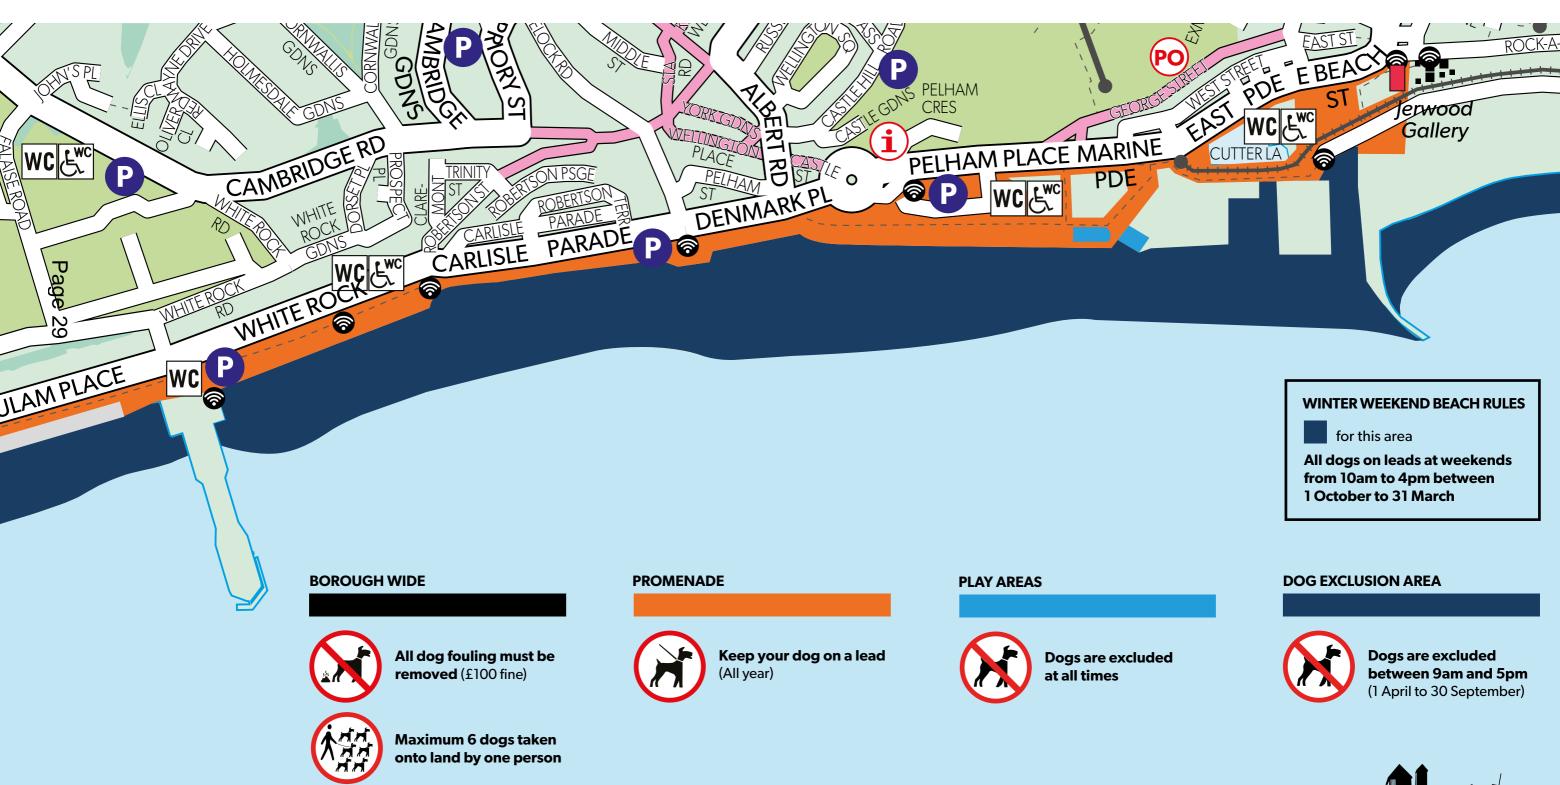

## Proposed Dog Controls Central St. Leonards

This is what is being proposed and consulted on in the Dog Control Public Space Protection Order (PSPO) consultation.

Please have your say by 16 October on hastings.gov.uk/my-council/consultations/



#### **BOROUGH WIDE**



All dog fouling must be removed (£100 fine)



Maximum 6 dogs taken onto land by one person

#### PROMENADE



Keep your dog on a lead (All year)

#### **DOG EXCLUSION AREA**



Dogs are excluded between 9am and 5pm (1 April to 30 September)



This page is intentionally left blank

# Proposed Dog Controls Central Hastings

This is what is being proposed and consulted on in the Dog Control Public Space Protection Order (PSPO) consultation.

Please have your say by 16 October on hastings.gov.uk/my-council/consultations/



This page is intentionally left blank

## Proposed Dog Controls West St. Leonards

Maximum 6 dogs taken onto land by one person

This is what is being proposed and consulted on in the Dog Control Public Space Protection Order (PSPO) consultation.

Please have your say by 16 October on hastings.gov.uk/my-council/consultations/



be on a lead from 9am to 5pm in this area



(1 April to 30 September)

This page is intentionally left blank